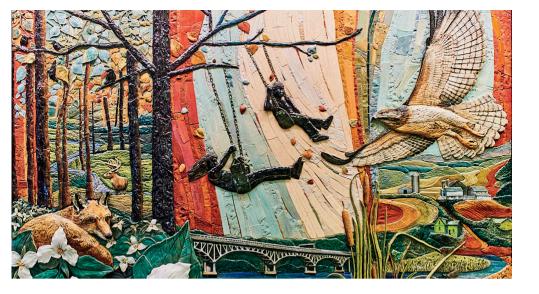

## **Community Mural Project**

Reserve your recognition tile by completing the attached form. Creative inscriptions can include your family or business name, be in honor of your loved ones, or commemorate a meaningful memorial.

## Three Sizes Available - Limited Spots Remain

12" x 2" for gifts of \$5,000 or more Sold Ou

3" x 2" for gifts of \$1,500 = \$2,499